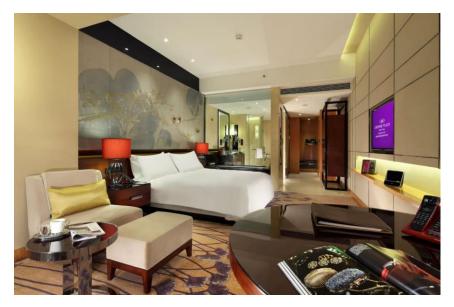

#### Crowne Plaza Chengdu West by IHG

Location: Chengdu, Jinniu District, No. 1 Xixin Avenue, High-tech West District

- Booking: <a href="https://www.booking.com/hotel/cn/crowne-plaza-chengdu-west.en-gb.html?lang=en-gb&soz=1&lang\_changed=1">https://www.booking.com/hotel/cn/crowne-plaza-chengdu-west.en-gb.html?lang=en-gb&soz=1&lang\_changed=1</a>
- Official: <a href="https://www.ihg.com.cn/crowneplaza/hotels/gb/en/chengdu/ctucp/hoteldeta-il/rooms">https://www.ihg.com.cn/crowneplaza/hotels/gb/en/chengdu/ctucp/hoteldeta-il/rooms</a>

## Crowne Plaza Chengdu West by IHG | Five-Star Hotel

Room Option: Standard King Room with Lounge Access - 40m<sup>2</sup> with Breakfast

- Street View:
  - o Negotiated Price: 648 RMB/night (approx. 85.03 EUR/night)
  - Non-Negotiated Price: 698 RMB/night (approx. 91.60 EUR/night)
- Garden View:
  - Negotiated Price: 728 RMB/night (approx. 95.54 EUR/night)
  - Non-Negotiated Price: 778 RMB/night (approx. 102.12 EUR/night)