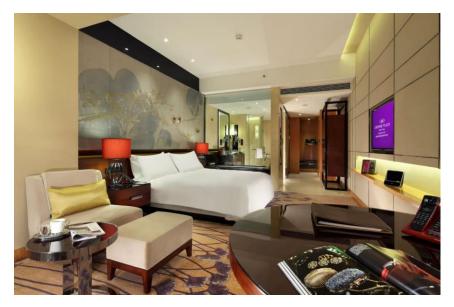

#### Crowne Plaza Chengdu West by IHG

Location: Chengdu, Jinniu District, No. 1 Xixin Avenue, High-tech West District

- Booking: <a href="https://www.booking.com/hotel/cn/crowne-plaza-chengdu-west.en-gb.html?lang=en-gb&soz=1&lang\_changed=1">https://www.booking.com/hotel/cn/crowne-plaza-chengdu-west.en-gb.html?lang=en-gb&soz=1&lang\_changed=1</a>
- Official: <a href="https://www.ihg.com.cn/crowneplaza/hotels/gb/en/chengdu/ctucp/hoteldeta-il/rooms">https://www.ihg.com.cn/crowneplaza/hotels/gb/en/chengdu/ctucp/hoteldeta-il/rooms</a>

# Crowne Plaza Chengdu West by IHG | Five-Star Hotel

Room Option: Standard King Room with Lounge Access - 40m<sup>2</sup> with Breakfast

- Street View:
  - o Negotiated Price: 648 RMB/night (approx. 85.03 EUR/night)
  - Non-Negotiated Price: 698 RMB/night (approx. 91.60 EUR/night)
- Garden View:
  - Negotiated Price: 728 RMB/night (approx. 95.54 EUR/night)
  - Non-Negotiated Price: 778 RMB/night (approx. 102.12 EUR/night)